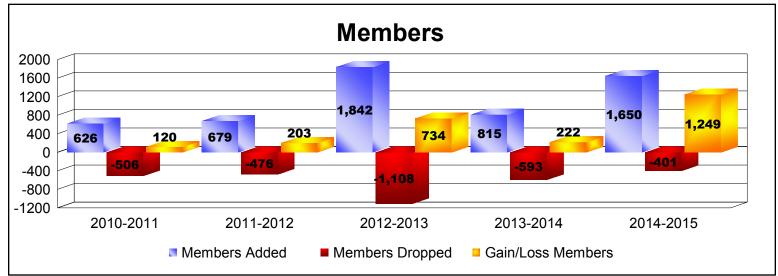

District 380 As of June 2015 Cumulative

| Year      | New<br>Clubs | Dropped<br>Clubs | Gain/<br>Loss<br>Clubs | New<br>Members | Charter<br>Members | Reinstate<br>Members | Transfer<br>Members | Total<br>Member<br>Added | Total<br>Members<br>Dropped | Gain/<br>Loss<br>Members |
|-----------|--------------|------------------|------------------------|----------------|--------------------|----------------------|---------------------|--------------------------|-----------------------------|--------------------------|
| 2010-2011 | 7            | -4               | 3                      | 475            | 143                | 7                    | 1                   | 626                      | -506                        | 120                      |
| 2011-2012 | 6            | -2               | 4                      | 387            | 164                | 114                  | 14                  | 679                      | -476                        | 203                      |
| 2012-2013 | 16           | -2               | 14                     | 637            | 477                | 706                  | 22                  | 1842                     | -1108                       | 734                      |
| 2013-2014 | 6            | -4               | 2                      | 589            | 176                | 38                   | 12                  | 815                      | -593                        | 222                      |
| 2014-2015 | 21           | -2               | 19                     | 867            | 702                | 55                   | 26                  | 1650                     | -401                        | 1249                     |
| Average   | 11           | -3               | 8                      | 591            | 332                | 184                  | 15                  | 1122                     | -617                        | 506                      |