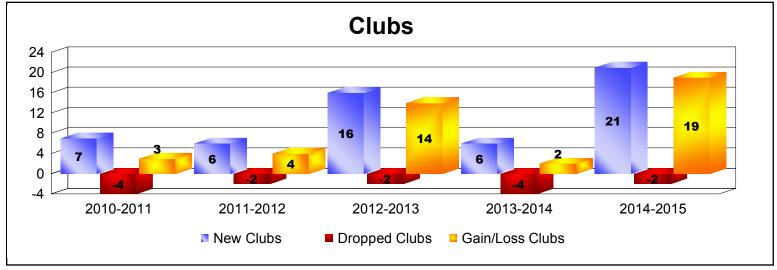

District 380 As of June 2015 Cumulative

| Year      | New<br>Clubs | Dropped<br>Clubs | Gain/<br>Loss<br>Clubs | New<br>Members | Charter<br>Members | Reinstate<br>Members | Transfer<br>Members | Total<br>Member<br>Added | Total<br>Members<br>Dropped | Gain/<br>Loss<br>Members |
|-----------|--------------|------------------|------------------------|----------------|--------------------|----------------------|---------------------|--------------------------|-----------------------------|--------------------------|
| 2010-2011 | 7            | -4               | 3                      | 475            | 143                | 7                    | 1                   | 626                      | -506                        | 120                      |
| 2011-2012 | 6            | -2               | 4                      | 387            | 164                | 114                  | 14                  | 679                      | -476                        | 203                      |
| 2012-2013 | 16           | -2               | 14                     | 637            | 477                | 706                  | 22                  | 1842                     | -1108                       | 734                      |
| 2013-2014 | 6            | -4               | 2                      | 589            | 176                | 38                   | 12                  | 815                      | -593                        | 222                      |
| 2014-2015 | 21           | -2               | 19                     | 867            | 702                | 55                   | 26                  | 1650                     | -401                        | 1249                     |
| Average   | 11           | -3               | 8                      | 591            | 332                | 184                  | 15                  | 1122                     | -617                        | 506                      |